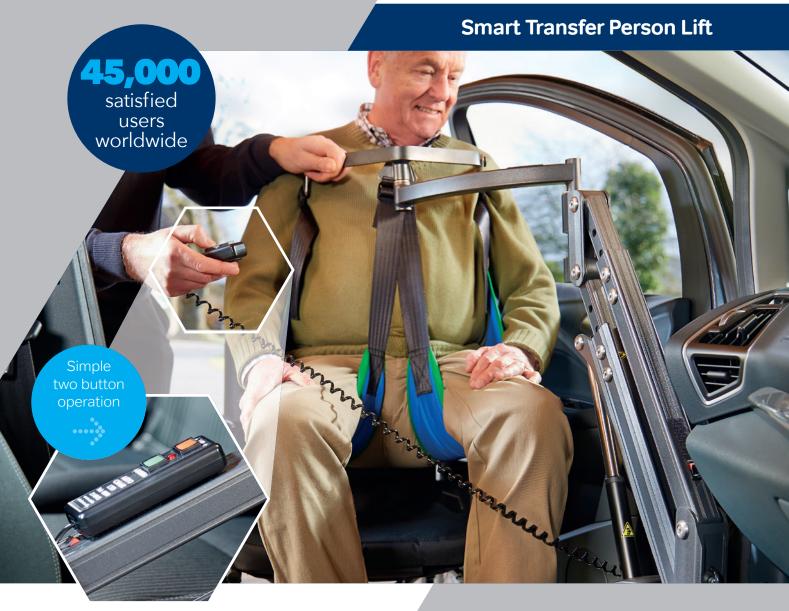

### **The Smart Transfer**

The Smart Transfer Person Lift is designed to smoothly transfer users from a wheelchair directly into a standard car seat, meaning there's no need to change your vehicle. Strong, versatile and easy to detach when not in use, the Smart Transfer Person Lift can also be used with the Smartbase for use in the home, on holiday or even in the office.

Lifts people onto the standard car seat in virtually any make or model of vehicle

Simple to install, assemble and operate

No extra lifting required

Can lift up to 23.5 stone (150kgs)

Can be used in and around the home with the Autochair Smartbase, ask for details

## How The Smart Transfer works

Place the sling on the seat

Securely attach the sling to the four point lifting attachment

Press the up button and then guide the person into the car

Unclip the sling and stow the lift ready for travel