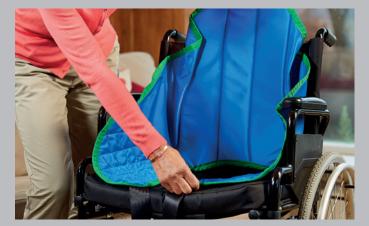

## How The Smart Transfer works

Place the sling on the seat

Securely attach the sling to the four point lifting attachment

Press the up button and then guide the person into the car

Unclip the sling and stow the lift ready for travel

#### Sling options

Standard

Double amputee

Fur lined

Mesh