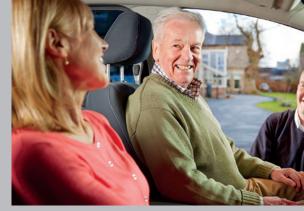

### **The Smart Transfer**

The Smart Transfer Person Lift is designed to smoothly transfer users from a wheelchair directly into a standard car seat, meaning there's no need to change your vehicle. Strong, versatile and easy to detach when not in use, the Smart Transfer Person Lift can also be used with the Smartbase for use in the home, on holiday or even in the office.

Lifts people onto the standard car seat in virtually any make or model of vehicle

Simple to install, assemble and operate

No extra lifting required

Can lift up to 23.5 stone (150kgs)

Can be used in and around the home with the Autochair Smartbase, ask for details

## How The Smart Transfer works

Place the sling on the seat

Securely attach the sling to the four point lifting attachment

Press the up button and then guide the person into the car

Unclip the sling and stow the lift ready for travel