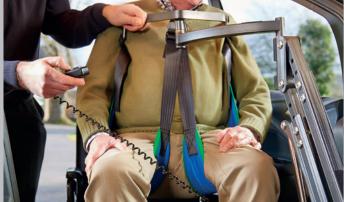

## How The Smart Transfer works

Place the sling on the seat

Securely attach the sling to the four point lifting attachment

Press the up button and then guide the person into the car

Unclip the sling and stow the lift ready for travel