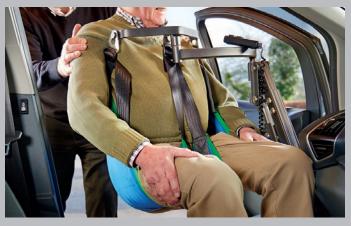

## How The Smart Transfer works

Place the sling on the seat

Securely attach the sling to the four point lifting attachment

Press the up button and then guide the person into the car

Unclip the sling and stow the lift ready for travel