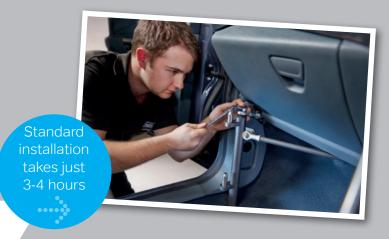

## How The Smart Transfer works

Place the sling on the seat

Securely attach the sling to the four point lifting attachment

Press the up button and then guide the person into the car

Unclip the sling and stow the lift ready for travel