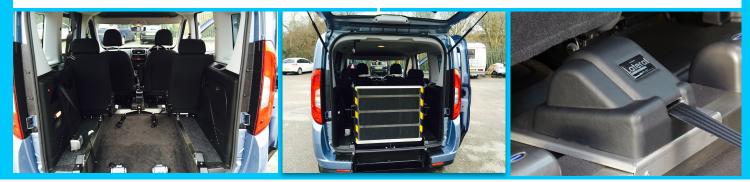

Our lightweight ramp and easy to use restraint system make using the vehicle extremely quick and hassle free with the overhead tailgate able to offer temporary protection from the elements while you are accessing the vehicle.

A fully adjustable 3 point seatbelt ensures absolute safety for the wheelchair user. For manual chairs, our optional compact electric winch is available with whisper quiet operation and wireless keyring remote.

As standard the vehicle is supplied with driver and passenger seats plus a wheelchair position in the rear. A single additional rear seat can also be added depending on the size of the wheelchair being used.