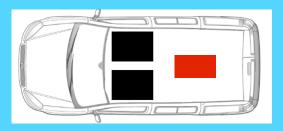

As standard the vehicle is supplied with driver and passenger seats plus a wheelchair position in the rear. A single additional rear seat can also be added depending on the size of the wheelchair being used.

#### **Dimensions**

To see if you and your wheelchair will fit into the Doblo, please check the dimensions below.

**Entry Height** 140cm

Max channel width (without seats) 140cm 78cm Max channel length 138cm Max channel width (1 rear seat) 71cm Maximum seated height Max channel width (2 rear seats) 64cm Ramp length 155cm