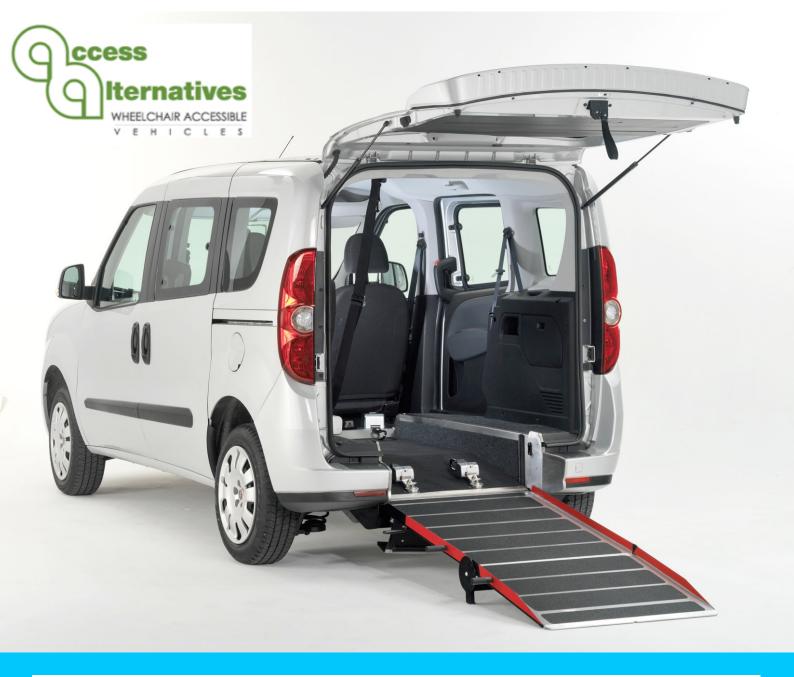

Our lightweight ramp and easy to use restraint system make using the vehicle extremely quick and hassle free with the overhead tailgate able to offer temporary protection from the elements while you are accessing the vehicle.

A fully adjustable 3 point seatbelt ensures absolute safety for the wheelchair user. For manual chairs, our optional compact electric winch is available with whisper quiet operation and wireless keyring remote.